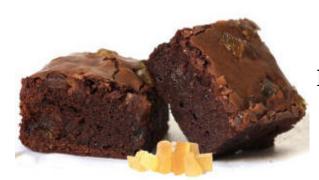

## **Ginger Brownie:**

The generous addition of soft, sticky fragrant crystalised ginger and hot ginger spice adds a fabulous depth and warmth to our dark, rich brownie.

#### **Ingredients:**

Sugar

Chocolate Finest Belgian 70%

(Cocoa mass - Sugar - Cocoa butter - Emulsifier: (**Soy**) lecithin (E322) Natural vanilla flavouring)

**Eggs** 

Butter (Milk)

Wheat Flour (Gluten)

Glace Ginger (ginger (55%) Sugar)